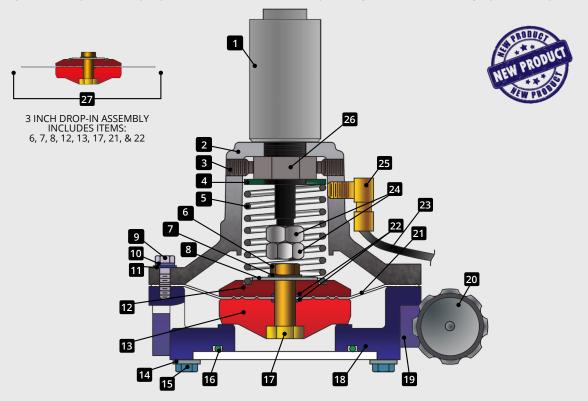

## Mega Spray Head, 3 inch, Hydraulic, Stainless Steel Part No. 047062

The Mega stainless steel hydraulic spray head is optimized for use in the most severe environments. The stainless steel hydraulic spray head shares the same design as the Mega aluminum hydraulic spray head, with the exception that all metallic parts that come into contact with water during use are stainless steel. The Mega 3 inch hydraulic spray head valve is actuated by a long life double-acting hydraulic cylinder.

| ITEM | part<br>No. | DESCRIPTION                                   | QTY | ITEM | part<br>No. | DESCRIPTION                                    |
|------|-------------|-----------------------------------------------|-----|------|-------------|------------------------------------------------|
|      | 047062      | Mega SHV*, 3 inch, Hydraulic, Stainless Steel | 1   | 14   | 355295      | Washer, Flat, Stainless Steel                  |
| 1    | 306808      | Cylinder, Hydraulic                           | 1   | 15   | 355946      | Cap Screw, 3/8 X 3/4 inch, Stainless Steel     |
| 2    | 306395      | Housing, Upper, Stainless Steel               | 1   | 16   | 354502      | O-Ring, Base                                   |
| 3    | 354513      | Set Screw, Cylinder                           | 2   | 17   | 300214      | **Nut, Stem                                    |
| 4    | 350011      | Washer, 1.25 inches                           | 1   | 18   | 045099      | Housing, Base, Stainless Steel                 |
| 5    | 305304      | Spring                                        | 1   | 19   | 045679      | Adjusting Ring, Stainless Steel                |
| 6    | 300211      | **Bolt, Stem                                  | 1   | 20   | 302912      | Knob, Adjusting Ring                           |
| 7    | 300212      | **Washer, Bell                                | 1   | 21   | 300208      | **Diaphragm                                    |
| 8    | 354598      | **Washer, Flat, 5/8                           | 1   | 22   | 300215      | **O-Ring, Stem                                 |
| 9    | 306148      | Cap Screw, 5/16 X 1 1/4 inch Stainless Steel  | 8   | 23   | 351141      | Tubing, Nylon, 3/8 inch tube, 8 inch long tube |
| 10   | 355337      | Washer, Lock, 5/16 Stainless Steel            | 8   | 24   | 350044      | Nut, Hex, 1/2 inch-20                          |
| 11   | 355336      | Washer, Flat 5/16 Stainless Steel             | 8   | 25   | 351082      | Elbow, 1/4 inch, NPT-3/8 inch Tube             |
| 12   | 300210      | **Guide Disk, Upper                           | 1   | 26   | 305294      | Nut, Cylinder Retaining                        |
| 13   | 300209      | **Guide Disk, Lower                           | 1   | 27   | 300409      | Drop-In Assembly                               |
|      |             |                                               |     |      |             |                                                |

\* SHV - Spray Head Valve

\*\* These parts are included in the Drop-in Assembly.

If illustration does not match your configuration please call product support at 505-345-2661 or 1-800-345-8889.